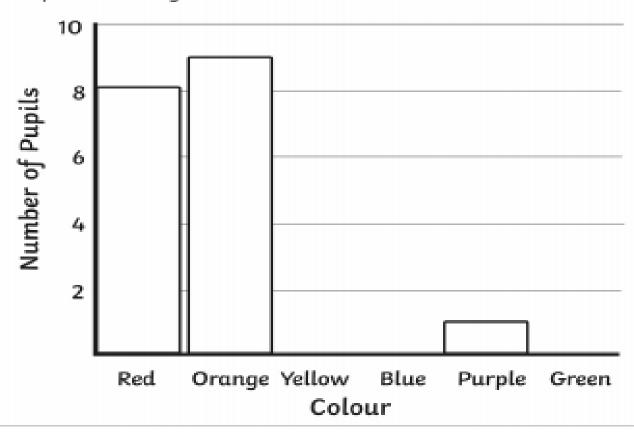

Here is a tally chart of what the favourite colour of pupils in a class were:

## Number of Pupils

| Colour | Red    | 8 |
|--------|--------|---|
|        | Orange | 9 |
|        | Yellow | 5 |
|        | Blue   | 2 |
|        | Purple | 1 |
|        | Green  | 7 |

Complete the tally chart and bar charts.

Answer the following questions based on the information (data) on the previous sheet (favourite colours)

| 1. Which colour was the second favourite?                       |  |  |
|-----------------------------------------------------------------|--|--|
| 2. Which colours have a difference of 1 vote?                   |  |  |
| 3. How many more pupils voted for red than they did blue        |  |  |
| 4. How many children are in the class?                          |  |  |
| 5. Write the colours in order from favourite to least favourite |  |  |
| 6. Which colours received over 5 votes?                         |  |  |
| 7. Which colour was the least favourite?                        |  |  |