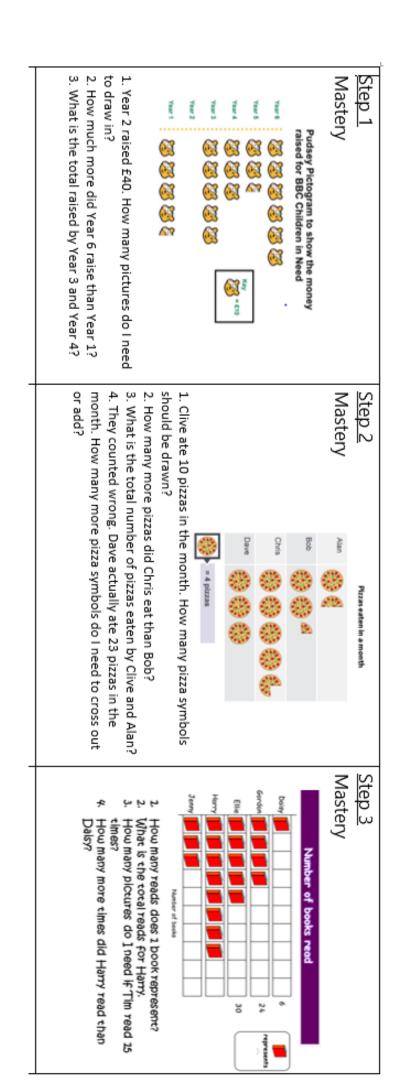

e data choosing a sensible key.

(One picture must represent more than one)

Make sure your key is clear with your data.

Once your pictogram is finished, answer the following questions:

- 1. What is the least popular flavour of ice cream?
- 2. What is the most popular flavour of ice cream?
- 3. How many more strawberry ice creams sold than toffee?
- 4. How many chocolate and banana ice creams were sold?
- 5. How many ice creams were sold in total?

6. How many more people bought vanilla and strawberry ice creams than banana ice creams?

7. How many more people bought toffee and chocolate than vanilla?

8. How many less people bought coffee than strawberry and chocolate?9. What fraction of the total ice creams sold were banana flavour?

10. What two flavours sold 36 ice creams in total?