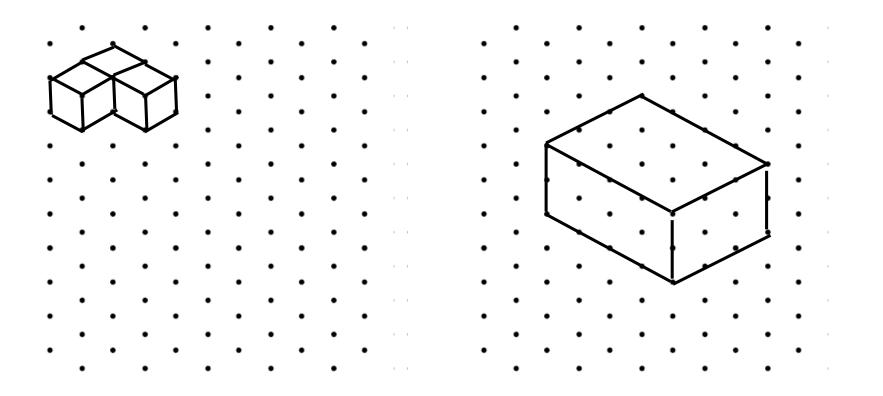

# Remember that you need to use a pencil and ruler

The diagram shows a shape made up of three cubes.

On isometric paper draw a different shape made up of the same three cubes.