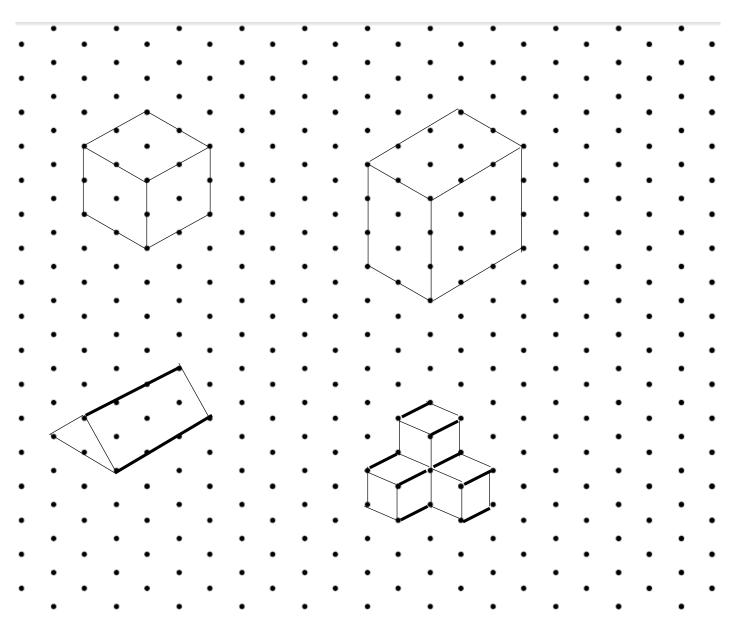

# Remember that you need to use a pencil and ruler

The diagram shows a shape made up of three cubes.

On isometric paper draw a different shape made up of the same three cubes.