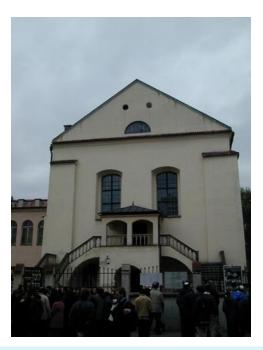

# A Synagogue: This is a place of worship for Jews

A Mandir:
This is a place of worship for Hindus

A Temple:
This is a place of
worship for Buddhists