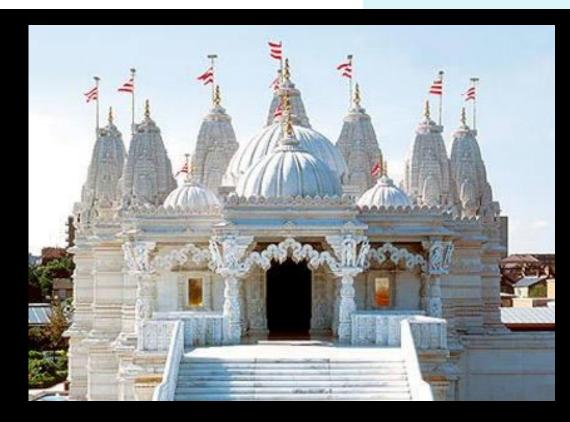

# A Synagogue: This is a place of worship for Jews

A Mandir:
This is a place of worship for Hindus

A Temple:
This is a place of
worship for Buddhists