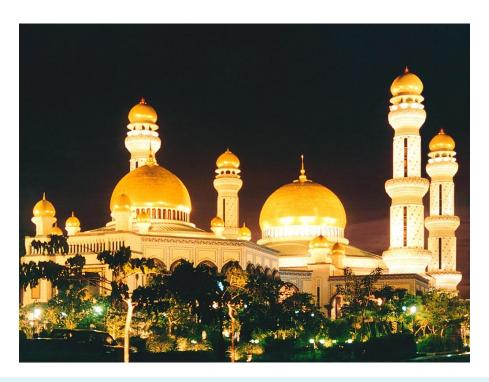

## A Mosque: This is a place of worship for Muslims

A Gurdwara:
This is a place of worship for Sikhs