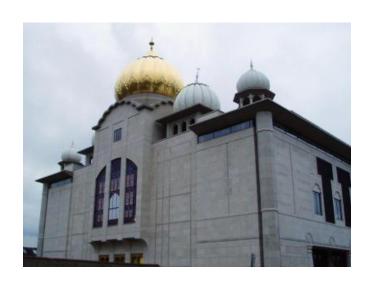

## A Mosque: This is a place of worship for Muslims

A Gurdwara:
This is a place of worship for Sikhs