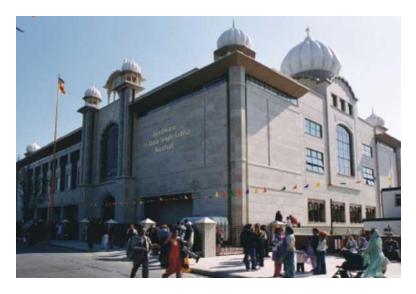

## A Mosque: This is a place of worship for Muslims

A Gurdwara:
This is a place of worship for Sikhs