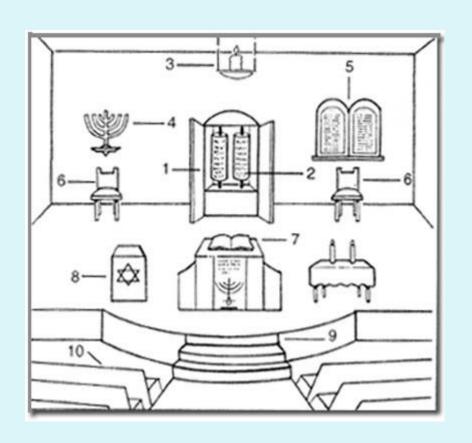

# A Synagogue: This is a place of worship for Jews

A Mandir:
This is a place of worship for Hindus

A Temple:
This is a place of
worship for Buddhists