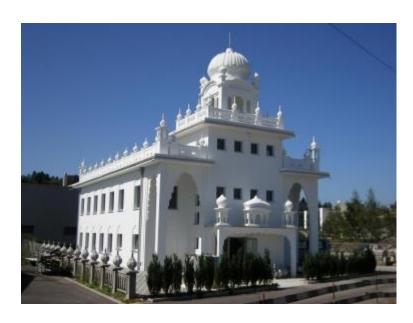

## A Mosque: This is a place of worship for Muslims

A Gurdwara:
This is a place of worship for Sikhs