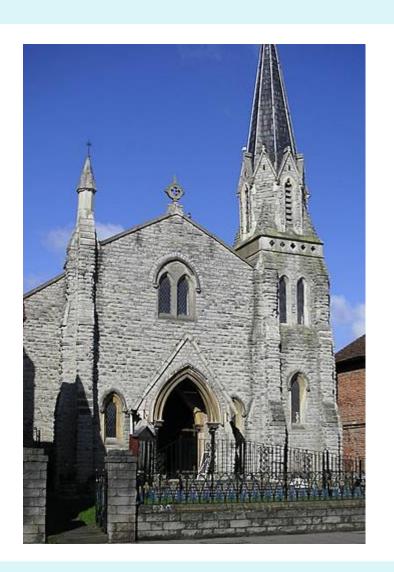

in the special place.
- 2. Give a reason as to why the objects contribute to making it special
- Write a paragraph describing why the place is special to them, giving examples of items of significance and say what types of things they might reflect about in that place.
- 4. If you don't have a space then design one what would you have in it to make it a place that would help you think?
- Extension: Write an acrostic poem about your special place

### Plenary

 Think about people of different religions and what their sacred spaces are like. What do they have to help them worship/reflect about God?



### Special Places

Task: Unscramble the following special places;

hrcuhc

Church

geasoynug

Synagogue

rwaguadr

Gurdwara

qseumo

Mosque

mtelep

Temple

nardmi

Mandir

Places Of Worship



# A Church: This is a place of worship for Christians





# A Synagogue: This is a place of worship for Jews





A Mandir:
This is a place of worship for Hindus





A Temple:
This is a place of
worship for Buddhists







## A Mosque: This is a place of worship for Muslims





A Gurdwara:
This is a place of worship for Sikhs