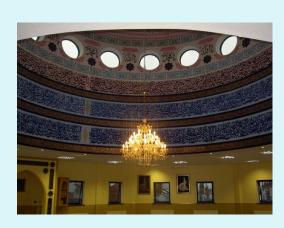

## A Mosque: This is a place of worship for Muslims

A Gurdwara:
This is a place of worship for Sikhs