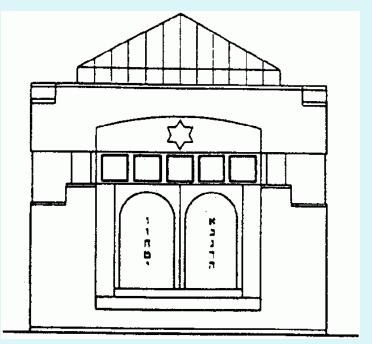

# A Synagogue: This is a place of worship for Jews

A Mandir:
This is a place of worship for Hindus

A Temple:
This is a place of
worship for Buddhists