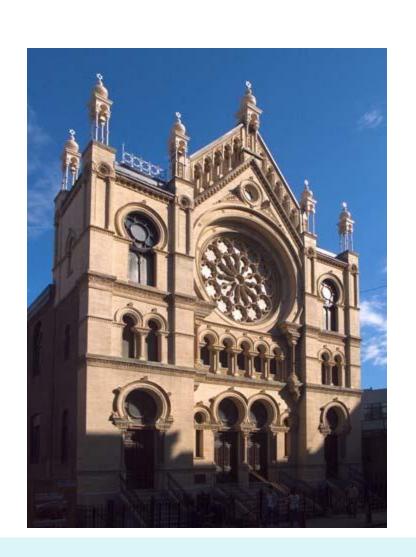

# A Synagogue: This is a place of worship for Jews

A Mandir:
This is a place of worship for Hindus

A Temple:
This is a place of
worship for Buddhists