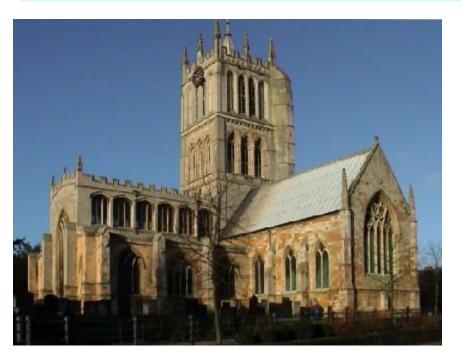

jects contribute to making it special
- Write a paragraph describing why the place is special to them, giving examples of items of significance and say what types of things they might reflect about in that place.
- 4. If you don't have a space then design one what would you have in it to make it a place that would help you think?
- Extension: Write an acrostic poem about your special place

### Plenary

 Think about people of different religions and what their sacred spaces are like. What do they have to help them worship/reflect about God?



### Special Places

Task: Unscramble the following special places;

hrcuhc

Church

geasoynug

Synagogue

rwaguadr

Gurdwara

qseumo

Mosque

mtelep

Temple

nardmi

Mandir

Places Of Worship



# A Church: This is a place of worship for Christians





# A Synagogue: This is a place of worship for Jews





A Mandir:
This is a place of worship for Hindus





A Temple:
This is a place of
worship for Buddhists







## A Mosque: This is a place of worship for Muslims





A Gurdwara:
This is a place of worship for Sikhs